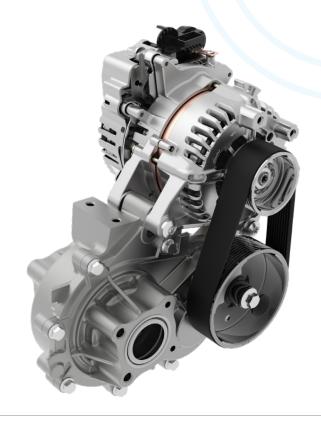

# eS1100i e-Drive System

## **System features**

48V air cooled e-motor with integrated electronics

Peak/continuous power: up to 12.5 / 6.5 kW

Continuous output torque: up to 350 Nm

Peak output torque: up to 1,100 Nm

System weight: 20.57 kg

### **Benefits**

- Compact and lightweight
- NVH and reliability
- FWD or RWD applications
- Wide gear ratio flexibility from 9.22-21:1
- Available in independant or beam configuration

Ideal for Low Speed Electric Vehicles.